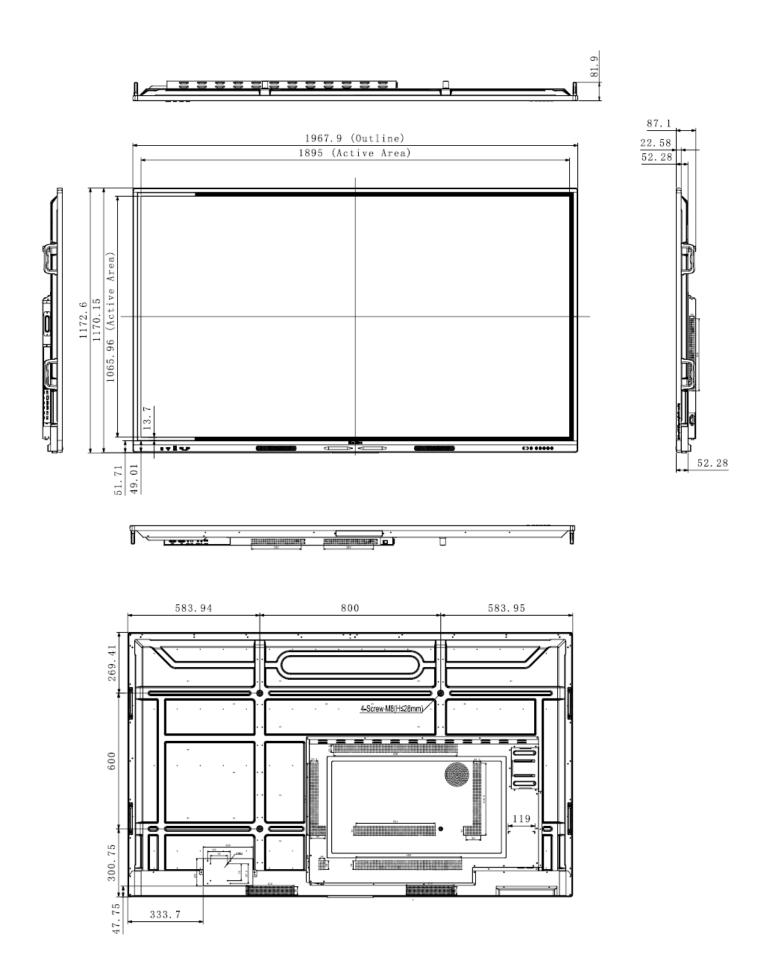

## **Dimensional drawings**

| GENERAL                                                   |                                                                                                                                                                                                                                                                                                                                                                                                                                                                                                                                                                                                                                                                                                                                                                                                                                                                                                                                                                                                                                                                                                                                                                                                                                                                                                                   |
|-----------------------------------------------------------|-------------------------------------------------------------------------------------------------------------------------------------------------------------------------------------------------------------------------------------------------------------------------------------------------------------------------------------------------------------------------------------------------------------------------------------------------------------------------------------------------------------------------------------------------------------------------------------------------------------------------------------------------------------------------------------------------------------------------------------------------------------------------------------------------------------------------------------------------------------------------------------------------------------------------------------------------------------------------------------------------------------------------------------------------------------------------------------------------------------------------------------------------------------------------------------------------------------------------------------------------------------------------------------------------------------------|
| Rear interface                                            | HDMI IN x2: Version: HDMI2.0, Up to 3840x2160@60Hz/HDMI1 support ARC function, HDCP 1.4/2.0/2.2 compliant<br>DP IN x1: Version: DP1.2a, Up to 3840x2160@60Hz, HDCP 1.4/2.2 compliant<br>VGA IN x1: Interface: DB15, Up to 1920x1080@60Hz<br>Audio IN x1: Interface: c03.5mm mini interface, input level(LR): 0.2-2Vms<br>LAN x2: 10M/1000Mbps Base-T, 100Mbps Base-TX, Support internet switch, To OPS(10M/100M/1000M), To Android(10M/100M),<br>Interface: RJ-45<br>USB2.0 x1: Support images, music, video file playback, only can use this USB port to upgrade, Interface: USB2.0 Type-A<br>USB3.0 x2: Support images, music, video file playback, Upgrade are not supported, Interface: USB3.0 Type-A<br>USB3.0 x2: Support images, music, video file playback, Upgrade are not supported, Interface: USB3.0 Type-A<br>Touch-USB x1: Touch interface for HDMI1/HDMI2/DP/VGA, Interface: USB3.0 Type-B<br>MIC IN x1: Can Mix the MIC input and other input source to SPK OUT, Interface: Φ3.5mm mini interface<br>SPDIF x1: Max speed: 16Mbps, Interface: DB9<br>HDMI-OUT x1: Max. resolution: 3840x2160@60Hz, Version: HDMI2.0, Alls ignals can be Loop-outed by HDMI-OUT<br>Audio OUT x1: Output level(L/R): 10mVrms±40mVrms (@500mVrms 1KHz, load 32Ω), Interface: Φ3.5mm mini interface<br>(Headphone-out) |
| Front interface                                           | Type-C x1: Power output: 20V/3A, Up to 3840x2160@60Hz, Interface: Type-C<br>Public USB x2: Version: USB3.0, Interface: Type-A<br>Touch-USB x1: Touch interface for HDMI, Interface: USB3.0 Type-B<br>HDMI IN x1: Version: HDMI2.0, Up to 3840x2160@60Hz, HDCP 1.4/2.0/2.2 compliant                                                                                                                                                                                                                                                                                                                                                                                                                                                                                                                                                                                                                                                                                                                                                                                                                                                                                                                                                                                                                               |
| RAM                                                       | HDIVILIN X1. VEISIOII. HDIVIL2.0, UP tO 3040X2 TOU@OUH2, HDCP 1.4/2.0/2.2 COMpliant<br>4 GB                                                                                                                                                                                                                                                                                                                                                                                                                                                                                                                                                                                                                                                                                                                                                                                                                                                                                                                                                                                                                                                                                                                                                                                                                       |
| ROM (storage)                                             | 32 GB                                                                                                                                                                                                                                                                                                                                                                                                                                                                                                                                                                                                                                                                                                                                                                                                                                                                                                                                                                                                                                                                                                                                                                                                                                                                                                             |
| limensions: W x D x H (mm)                                | 1.967.9 x 87.1 x 1.172.6                                                                                                                                                                                                                                                                                                                                                                                                                                                                                                                                                                                                                                                                                                                                                                                                                                                                                                                                                                                                                                                                                                                                                                                                                                                                                          |
| ackage size: W x D x H (mm)                               | 2,160 x 225 x 1,310                                                                                                                                                                                                                                                                                                                                                                                                                                                                                                                                                                                                                                                                                                                                                                                                                                                                                                                                                                                                                                                                                                                                                                                                                                                                                               |
| /eight (kg)                                               | 73                                                                                                                                                                                                                                                                                                                                                                                                                                                                                                                                                                                                                                                                                                                                                                                                                                                                                                                                                                                                                                                                                                                                                                                                                                                                                                                |
| ackage weight (kg)                                        | 82                                                                                                                                                                                                                                                                                                                                                                                                                                                                                                                                                                                                                                                                                                                                                                                                                                                                                                                                                                                                                                                                                                                                                                                                                                                                                                                |
| lousing material (face frame/<br>ack shell)               | Aluminium/metal plate                                                                                                                                                                                                                                                                                                                                                                                                                                                                                                                                                                                                                                                                                                                                                                                                                                                                                                                                                                                                                                                                                                                                                                                                                                                                                             |
| lousing colour (face frame/back<br>hell)<br>/ESA          | Black/black<br>4-M8 screw hole 800 x 600 mm                                                                                                                                                                                                                                                                                                                                                                                                                                                                                                                                                                                                                                                                                                                                                                                                                                                                                                                                                                                                                                                                                                                                                                                                                                                                       |
| ESA                                                       | 4-Wo screw hole 600 x 600 min                                                                                                                                                                                                                                                                                                                                                                                                                                                                                                                                                                                                                                                                                                                                                                                                                                                                                                                                                                                                                                                                                                                                                                                                                                                                                     |
|                                                           | <b>22</b>                                                                                                                                                                                                                                                                                                                                                                                                                                                                                                                                                                                                                                                                                                                                                                                                                                                                                                                                                                                                                                                                                                                                                                                                                                                                                                         |
| anel size: diagonal (" wide)                              | 86<br>1.055.05 v.1.905.04                                                                                                                                                                                                                                                                                                                                                                                                                                                                                                                                                                                                                                                                                                                                                                                                                                                                                                                                                                                                                                                                                                                                                                                                                                                                                         |
| ffective area: W x H (mm)<br>esolution: maximum (Full HD) | 1,065.96 x 1,895.04<br>3,840 x 2,160                                                                                                                                                                                                                                                                                                                                                                                                                                                                                                                                                                                                                                                                                                                                                                                                                                                                                                                                                                                                                                                                                                                                                                                                                                                                              |
| olours: maximum                                           | 1,070,000,000                                                                                                                                                                                                                                                                                                                                                                                                                                                                                                                                                                                                                                                                                                                                                                                                                                                                                                                                                                                                                                                                                                                                                                                                                                                                                                     |
| rightness: maximum (cd/m²)                                | 400                                                                                                                                                                                                                                                                                                                                                                                                                                                                                                                                                                                                                                                                                                                                                                                                                                                                                                                                                                                                                                                                                                                                                                                                                                                                                                               |
| ontrast ratio                                             | 1,200 : 1                                                                                                                                                                                                                                                                                                                                                                                                                                                                                                                                                                                                                                                                                                                                                                                                                                                                                                                                                                                                                                                                                                                                                                                                                                                                                                         |
| ixel pitch (mm)                                           | 0.4935 x 0.4935                                                                                                                                                                                                                                                                                                                                                                                                                                                                                                                                                                                                                                                                                                                                                                                                                                                                                                                                                                                                                                                                                                                                                                                                                                                                                                   |
| esponse: grey to grey (ms)                                | 8                                                                                                                                                                                                                                                                                                                                                                                                                                                                                                                                                                                                                                                                                                                                                                                                                                                                                                                                                                                                                                                                                                                                                                                                                                                                                                                 |
| efreshing frequency                                       | 60 Hz                                                                                                                                                                                                                                                                                                                                                                                                                                                                                                                                                                                                                                                                                                                                                                                                                                                                                                                                                                                                                                                                                                                                                                                                                                                                                                             |
| /iewing angle: H/V (°)                                    | 178/178                                                                                                                                                                                                                                                                                                                                                                                                                                                                                                                                                                                                                                                                                                                                                                                                                                                                                                                                                                                                                                                                                                                                                                                                                                                                                                           |
| ED lifetime<br>colour gamut                               | 50,000 hours<br>72%                                                                                                                                                                                                                                                                                                                                                                                                                                                                                                                                                                                                                                                                                                                                                                                                                                                                                                                                                                                                                                                                                                                                                                                                                                                                                               |
| TOUCH SYSTEM                                              |                                                                                                                                                                                                                                                                                                                                                                                                                                                                                                                                                                                                                                                                                                                                                                                                                                                                                                                                                                                                                                                                                                                                                                                                                                                                                                                   |
| Sensing type                                              | Infrared touch frame                                                                                                                                                                                                                                                                                                                                                                                                                                                                                                                                                                                                                                                                                                                                                                                                                                                                                                                                                                                                                                                                                                                                                                                                                                                                                              |
| Surface protection                                        | 3.2 mm toughened glass                                                                                                                                                                                                                                                                                                                                                                                                                                                                                                                                                                                                                                                                                                                                                                                                                                                                                                                                                                                                                                                                                                                                                                                                                                                                                            |
| nfrared touch                                             | Up to 20 points                                                                                                                                                                                                                                                                                                                                                                                                                                                                                                                                                                                                                                                                                                                                                                                                                                                                                                                                                                                                                                                                                                                                                                                                                                                                                                   |
| terpolation resolution                                    | 32,768 x 32,768                                                                                                                                                                                                                                                                                                                                                                                                                                                                                                                                                                                                                                                                                                                                                                                                                                                                                                                                                                                                                                                                                                                                                                                                                                                                                                   |
| heory clicks                                              | Unlimited                                                                                                                                                                                                                                                                                                                                                                                                                                                                                                                                                                                                                                                                                                                                                                                                                                                                                                                                                                                                                                                                                                                                                                                                                                                                                                         |
| onnect type                                               | USB2.0 Full Speed<br>DC+5V +/- 5 %                                                                                                                                                                                                                                                                                                                                                                                                                                                                                                                                                                                                                                                                                                                                                                                                                                                                                                                                                                                                                                                                                                                                                                                                                                                                                |
| oltage<br>/indows 10/8/7, Android                         | DU+5V +/- 5 %<br>Multiple touch supported                                                                                                                                                                                                                                                                                                                                                                                                                                                                                                                                                                                                                                                                                                                                                                                                                                                                                                                                                                                                                                                                                                                                                                                                                                                                         |
| /indows XP, Linux, Mac OS X,<br>hrome                     | Single touch supported                                                                                                                                                                                                                                                                                                                                                                                                                                                                                                                                                                                                                                                                                                                                                                                                                                                                                                                                                                                                                                                                                                                                                                                                                                                                                            |
| LECTRICAL                                                 |                                                                                                                                                                                                                                                                                                                                                                                                                                                                                                                                                                                                                                                                                                                                                                                                                                                                                                                                                                                                                                                                                                                                                                                                                                                                                                                   |
| ower requirements                                         | AC 100V - 240V, 50/60Hz                                                                                                                                                                                                                                                                                                                                                                                                                                                                                                                                                                                                                                                                                                                                                                                                                                                                                                                                                                                                                                                                                                                                                                                                                                                                                           |
| ower consumption without OPS                              | Maximum brightness: 460 W<br>50% brightness: 340 W                                                                                                                                                                                                                                                                                                                                                                                                                                                                                                                                                                                                                                                                                                                                                                                                                                                                                                                                                                                                                                                                                                                                                                                                                                                                |
| tandby condition without OPS                              | < 0.5 W                                                                                                                                                                                                                                                                                                                                                                                                                                                                                                                                                                                                                                                                                                                                                                                                                                                                                                                                                                                                                                                                                                                                                                                                                                                                                                           |
| udio output power                                         | 2x15 W/8 Ω                                                                                                                                                                                                                                                                                                                                                                                                                                                                                                                                                                                                                                                                                                                                                                                                                                                                                                                                                                                                                                                                                                                                                                                                                                                                                                        |
| PS power                                                  | DC 18V/5A                                                                                                                                                                                                                                                                                                                                                                                                                                                                                                                                                                                                                                                                                                                                                                                                                                                                                                                                                                                                                                                                                                                                                                                                                                                                                                         |
| OFTWARE                                                   |                                                                                                                                                                                                                                                                                                                                                                                                                                                                                                                                                                                                                                                                                                                                                                                                                                                                                                                                                                                                                                                                                                                                                                                                                                                                                                                   |
| DS<br>re-installed app                                    | Android 9.0<br>Whiteboard, Browser, File manager, Screen share, Office document view (incl. PDF), Media Player, Cloud storage, Android app                                                                                                                                                                                                                                                                                                                                                                                                                                                                                                                                                                                                                                                                                                                                                                                                                                                                                                                                                                                                                                                                                                                                                                        |
| Default functions                                         | store<br>Welcome screen (Launcher), Setting, Source setting, Annotation tool, Stopwatch, Clock, Calculator, Eye-protection, Spotlight,                                                                                                                                                                                                                                                                                                                                                                                                                                                                                                                                                                                                                                                                                                                                                                                                                                                                                                                                                                                                                                                                                                                                                                            |
|                                                           | Screen capture, Calendar, Vote, Screen Recorder, Split Screen, Picture in Picture                                                                                                                                                                                                                                                                                                                                                                                                                                                                                                                                                                                                                                                                                                                                                                                                                                                                                                                                                                                                                                                                                                                                                                                                                                 |
|                                                           |                                                                                                                                                                                                                                                                                                                                                                                                                                                                                                                                                                                                                                                                                                                                                                                                                                                                                                                                                                                                                                                                                                                                                                                                                                                                                                                   |